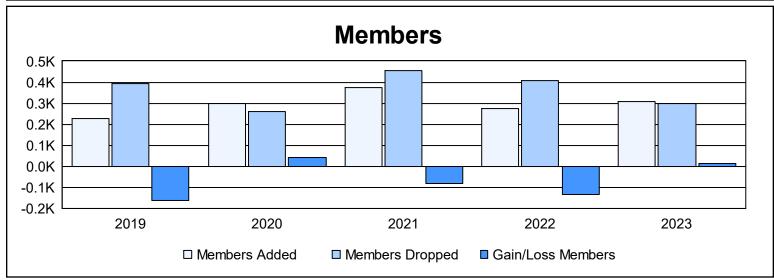

District LC 8 As of June 2023 Cumulative

| Year      | New<br>Clubs | Dropped<br>Clubs | Gain/<br>Loss<br>Clubs | New<br>Members | Charter<br>Members | Reinstate<br>Members | Transfer<br>Members | Total<br>Member<br>Added | Total<br>Members<br>Dropped | Gain/<br>Loss<br>Members |
|-----------|--------------|------------------|------------------------|----------------|--------------------|----------------------|---------------------|--------------------------|-----------------------------|--------------------------|
| 2018-2019 | 1            | 3                | -2                     | 194            | 23                 | 8                    | 4                   | 229                      | 393                         | -164                     |
| 2019-2020 | 2            | 0                | 2                      | 223            | 57                 | 17                   | 2                   | 299                      | 258                         | 41                       |
| 2020-2021 | 4            | 1                | 3                      | 220            | 127                | 20                   | 5                   | 372                      | 454                         | -82                      |
| 2021-2022 | 1            | 2                | -1                     | 208            | 36                 | 21                   | 10                  | 275                      | 407                         | -132                     |
| 2022-2023 | 1            | 2                | -1                     | 244            | 25                 | 34                   | 6                   | 309                      | 298                         | 11                       |
| Average   | 2            | 2                | 0                      | 218            | 54                 | 20                   | 5                   | 297                      | 362                         | -65                      |