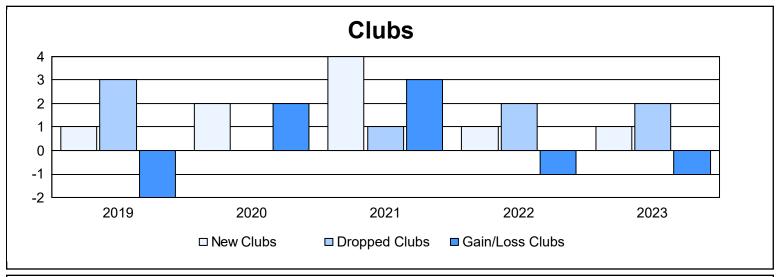

District LC 8 As of June 2023 Cumulative

| Year      | New<br>Clubs | Dropped<br>Clubs | Gain/<br>Loss<br>Clubs | New<br>Members | Charter<br>Members | Reinstate<br>Members | Transfer<br>Members | Total<br>Member<br>Added | Total<br>Members<br>Dropped | Gain/<br>Loss<br>Members |
|-----------|--------------|------------------|------------------------|----------------|--------------------|----------------------|---------------------|--------------------------|-----------------------------|--------------------------|
| 2018-2019 | 1            | 3                | -2                     | 194            | 23                 | 8                    | 4                   | 229                      | 393                         | -164                     |
| 2019-2020 | 2            | 0                | 2                      | 223            | 57                 | 17                   | 2                   | 299                      | 258                         | 41                       |
| 2020-2021 | 4            | 1                | 3                      | 220            | 127                | 20                   | 5                   | 372                      | 454                         | -82                      |
| 2021-2022 | 1            | 2                | -1                     | 208            | 36                 | 21                   | 10                  | 275                      | 407                         | -132                     |
| 2022-2023 | 1            | 2                | -1                     | 244            | 25                 | 34                   | 6                   | 309                      | 298                         | 11                       |
| Average   | 2            | 2                | 0                      | 218            | 54                 | 20                   | 5                   | 297                      | 362                         | -65                      |